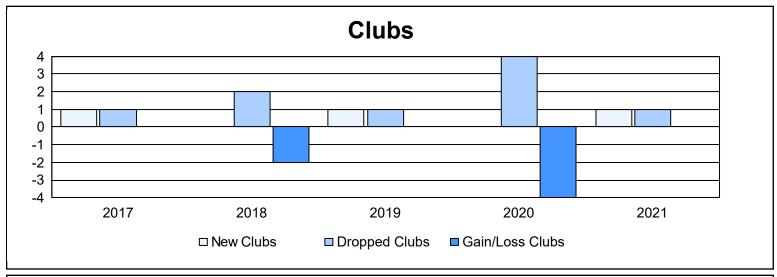

District 31 O As of June 2021 Cumulative

| Year      | New<br>Clubs | Dropped<br>Clubs | Gain/<br>Loss<br>Clubs | New<br>Members | Charter<br>Members | Reinstate<br>Members | Transfer<br>Members | Total<br>Member<br>Added | Total<br>Members<br>Dropped | Gain/<br>Loss<br>Members |
|-----------|--------------|------------------|------------------------|----------------|--------------------|----------------------|---------------------|--------------------------|-----------------------------|--------------------------|
| 2016-2017 | 1            | 1                | 0                      | 68             | 20                 | 1                    | 15                  | 104                      | 143                         | -39                      |
| 2017-2018 | 0            | 2                | -2                     | 109            | 3                  | 4                    | 12                  | 128                      | 144                         | -16                      |
| 2018-2019 | 1            | 1                | 0                      | 94             | 27                 | 6                    | 3                   | 130                      | 160                         | -30                      |
| 2019-2020 | 0            | 4                | -4                     | 60             | 0                  | 1                    | 9                   | 70                       | 166                         | -96                      |
| 2020-2021 | 1            | 1                | 0                      | 104            | 30                 | 4                    | 8                   | 146                      | 128                         | 18                       |
| Average   | 1            | 2                | -1                     | 87             | 16                 | 3                    | 9                   | 116                      | 148                         | -33                      |